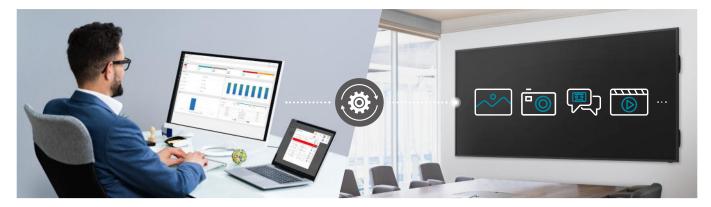

## LG ConnectedCare DMS

LG ConnectedCare DMS is a cloud solution for remotely monitoring, controlling, and managing the status of devices. This feature enables IT managers to manage important resources on operating devices without physically visiting sites.

#### Remote Control

Thanks to LG ConnectedCare DMS, IT manager can select specific devices to be controlled remotely and update their settings all at once. General settings, power settings, application management, and multimedia can all be effectively managed and controlled simultaneously, enabling the stable operation of clients' businesses.