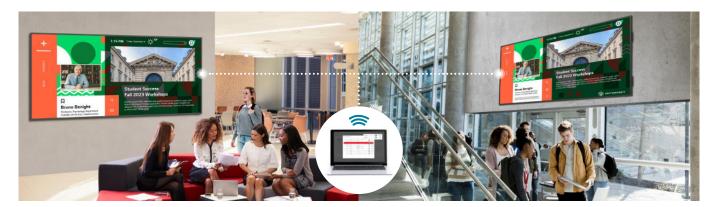

# Broadcast / Alert Message

Messages and a range of other content can be sent from the main system's hub to individual devices connected to LG ConnectedCare DMS and you can easily display important company notices or schedules right on your device. In case of urgent occasions such as a fire or a natural disaster, alert messages can be distributed manually across the system, which helps people promptly take a safety action.