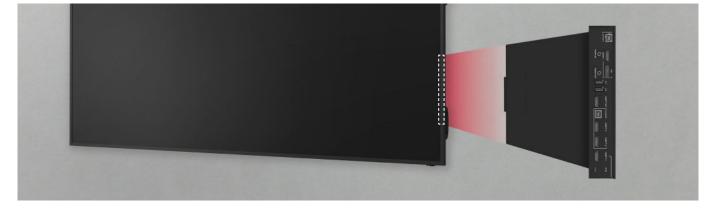

## Easily Connect & Charge with USB Type-C

USB Type-C connectivity simplifies connections which enables charging and sending data simultaneously over just one single cable.

\* USB Type-C cables are sold separately.