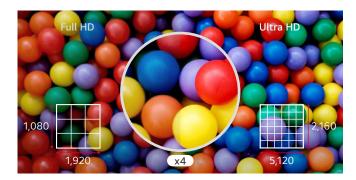

## High Resolution Display

It provides a resolution that's more than 4 times higher than FHD, making the viewer satisfied visually. With a resolution of  $5,120 \times 2,160$  and a high pixel density, every single detail of the display screen is conveyed vividly.