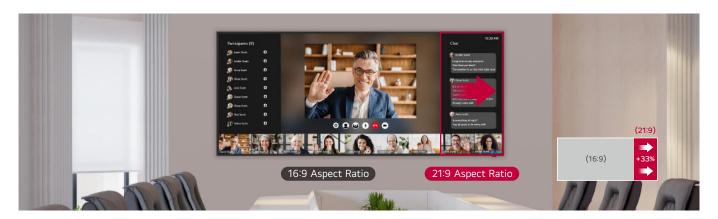

### 21:9 Extended Wide Format

With support for a 21:9 widescreen aspect ratio, 105BM5P provides an immersive viewing experience with the wider screen than 16:9 display. Its screen specialization helps display 21:9 content including widescreen videoconferencing platforms with the natural details.