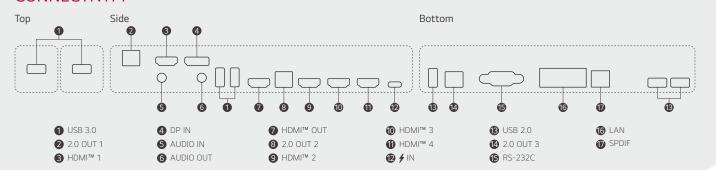

#### Remote Control

Thanks to LG ConnectedCare DMS, IT manager can select specific devices to be controlled remotely and update their settings all at once. General settings, power settings, application management, and multimedia can all be effectively managed and controlled simultaneously, enabling the stable operation of clients' businesses.



# Broadcast / Alert Message

Messages and a range of other content can be sent from the main system's hub to individual devices connected to LG ConnectedCare DMS and you can easily display important company notices or schedules right on your device. In case of urgent occasions such as a fire or a natural disaster, alert messages can be distributed manually across the system, which helps people promptly take a safety action.

#### CONNECTIVITY