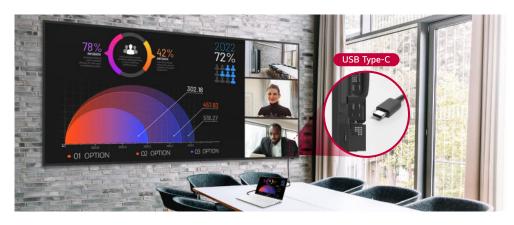

## Easily Connect & Charge with USB Type-C

USB Type-C connectivity simplifies connections which enables charging and sending data simultaneously over just one single cable.

\* USB Type-C cables are sold separately.