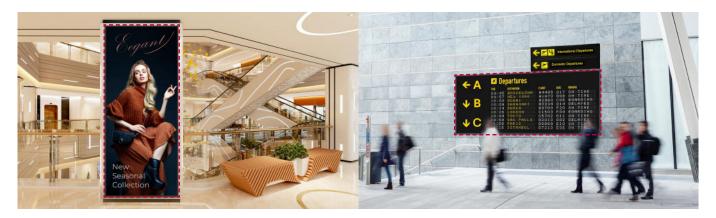

## Portrait / Landscape Mode

The 105BM5P offers versatile usage, with the ability to be used in both vertical and horizontal orientations. This flexibility allows it to adapt to various installation and usage scenarios.

 $\mbox{\ensuremath{^{\star}}}$  The orientation must be manually adjusted when changing the installation direction.