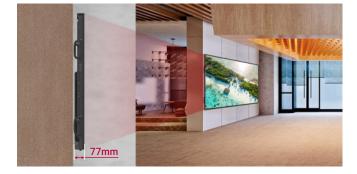

# Slim Depth Design

The 105BM5P stands out with its slim bezel and sleek depth design with reduced weight. Not only does it save space, but it also facilitates easy installation, making it an ideal choice for a variety of settings.

\* We recommend professional installation. If you choose to install it yourself, please ensure that at least two people are involved.