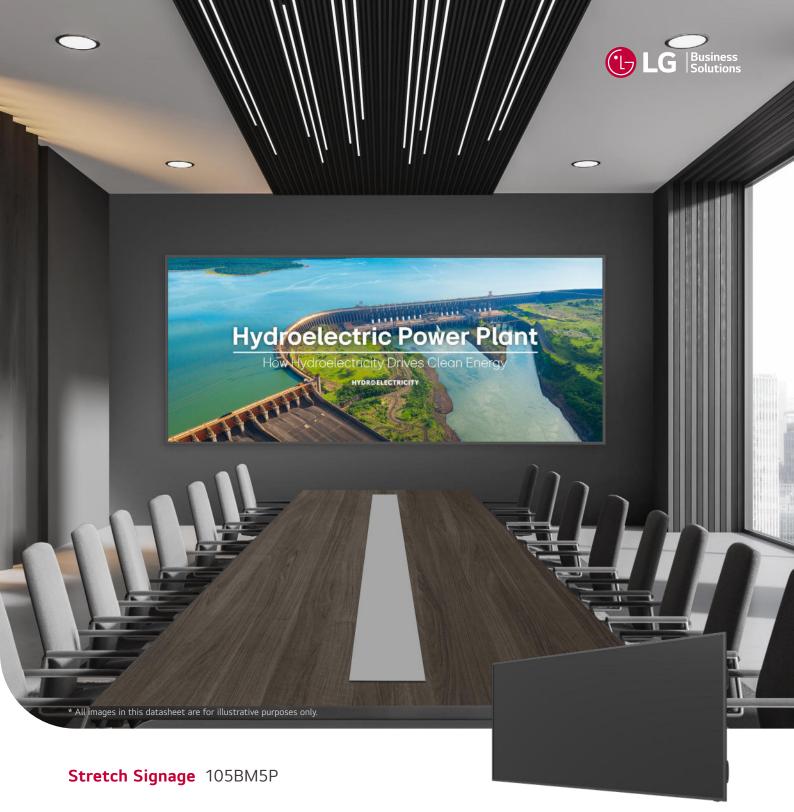

# Slim Depth Design

The 105BM5P stands out with its slim bezel and sleek depth design with reduced weight. Not only does it save space, but it also facilitates easy installation, making it an ideal choice for a variety of settings.