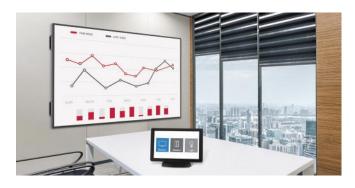

### Compatible with AV Control System

The UM5K series has supported Crestron Connected® for high compatibility with professional AV controls to achieve seamless integration and automated control\*, boosting business management efficiency.

## SuperSign Solutions

SuperSign is an integrated and intuitive content management solution for creative and organized digital signage content in your space, connecting customers to a range of services with convenient user experiences. There are a variety of versions such as SuperSign Cloud, so discover and enjoy the version that best fits you.