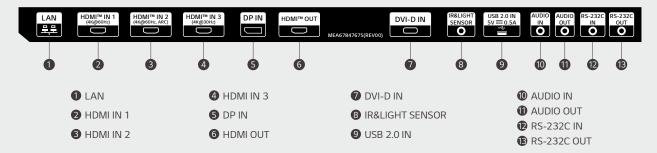

downloaded from the App Store and Google Play store. (Not available for Europe/CIS Region)
- \* In Korea, the name is not Promota, but Mustard.



### Compatible with AV Control System

The UM5K series has supported Crestron Connected® for high compatibility with professional AV controls to achieve seamless integration and automated control\*, boosting business management efficiency.

\* Network based control



## SuperSign Solutions

SuperSign is an integrated and intuitive content management solution for creative and organized digital signage content in your space, connecting customers to a range of services with convenient user experiences. There are a variety of versions such as SuperSign Cloud, so discover and enjoy the version that best fits you.

### **CONNECTIVITY**

110" / 98"