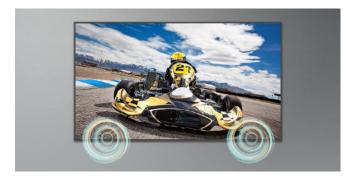

# Super High Resolution

Delivering immersive viewing experience by 4 times higher definition picture quality than FHD.

# Built-in Speaker

Contents will be enriched with sound effects from built-in speakers, without the need for purchasing or installing external speakers.

\* Internal Built-in Speaker Support (L/R max 10 W)