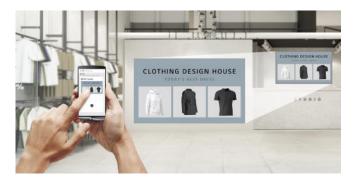

### Mobile Content Management

You can create a store profile and get template recommendations using the Promota\* app. Users can customize templates as needed and easily create and manage content not only on PCs but also on mobile devices.