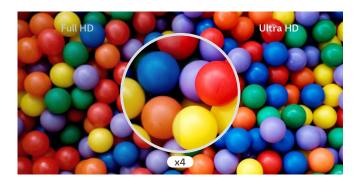

# Super High Resolution

Delivering immersive viewing experience by 4 times higher definition picture quality than FHD.