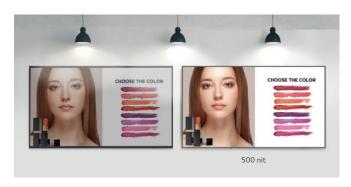

# Adequate Brightness Level

The UM5K series boasts an adequate brightness level of 500 cd/m² for indoor displays, effectively showcasing content and capturing the public's attention. This makes it an adequate display solution for marketing purposes in various settings, including meeting rooms, airports, retail outlets, and shopping malls.