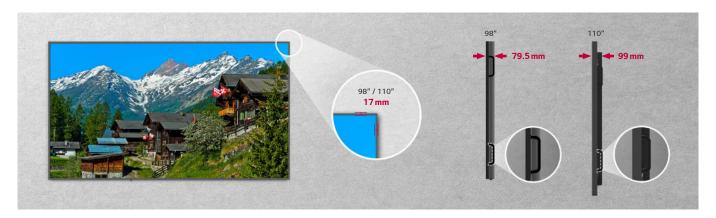

### UM5K

| Inch              | 110" / 98"          |
|-------------------|---------------------|
| Screen Resolution | 3,840 × 2,160 (UHD) |
| Bezel Color       | Black               |
| Brightness        | 500 nit (Typ.)      |
| Bezel Width       | 17 mm (Even Bezel)  |
| Speaker           | 10 W × 2            |
|                   |                     |

### Slim Design

Being slim, a closer installation to the wall is advised. Additionally, this increases the screen's immersive experience and provides a sophisticated design, improving the installed-space's décor.