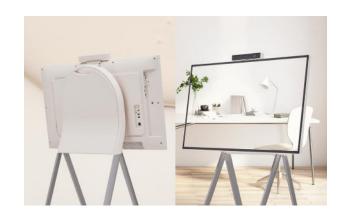

### Easy Transport with a Movable Stand

The One:Quick Flex can be used anywhere indoors where it can be moved by wheels. From a private office to a public lounge, it plays various roles according to each need such as video conferencing, design demo, collaboration, etc.

### Screen Rotation and Adjustable Height

The One:Quick Flex supports screen rotation when using the dedicated stand, which can be widely used by being turned vertically or horizontally according to the content ratio. Moreover, the height of the stand can be adjusted to meet the posture or height of the user.