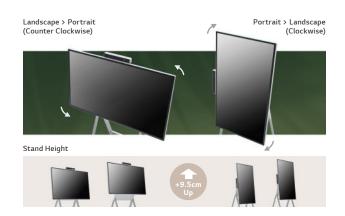

### Screen Rotation and Adjustable Height

The One:Quick Flex supports screen rotation when using the dedicated stand, which can be widely used by being turned vertically or horizontally according to the content ratio. Moreover, the height of the stand can be adjusted to meet the posture or height of the user.

- \* Stands are sold separately.
- \* To use it vertically, users can rotate counter clockwise, and vice versa to switch back to landscape mode.
- \* Some apps may not support vertical view mode.