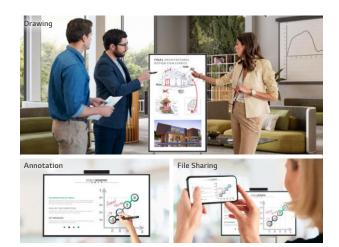

## Effective Collaboration with Touch and Drawing

Equipped with In-Cell touch technology, the One:Quick Flex turns ideas into reality. With the dedicated touch pen, taking notes and drawing are done easily. Also, these works can be saved as files, and easily shared via a mobile phone.

- \* One touch pen provided.
- \* Dedicated apps required for annotation and drawing (MS Whiteboard ready)