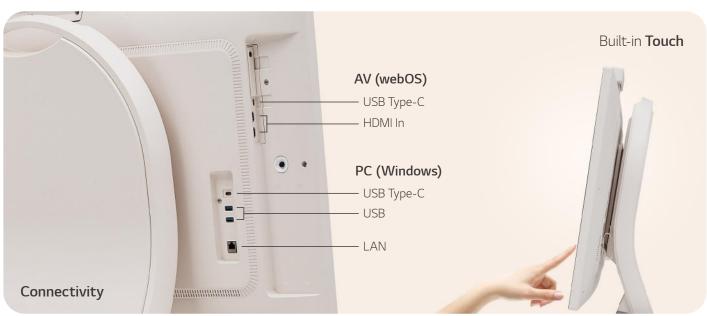

## Effective Collaboration with Touch and Drawing

Equipped with In-Cell touch technology, the One:Quick Flex turns ideas into reality. With the dedicated touch pen, taking notes and drawing are done easily. Also, these works can be saved as files, and easily shared via a mobile phone.

# Intuitive UX and Excellent Expandability

The touch-based UX of One:Quick Flex is designed to be similar to the mobile touch UX, making it easy to use. Also, the operating system based on Windows makes it easy for the user to install and run programs they want through a huge library of applications and tools.