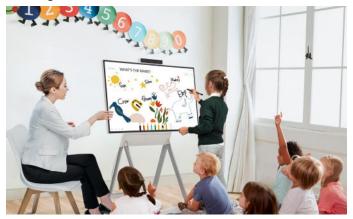

#### | Kindergarten

An interactive educational tool for the child, with which their drawings and writings from during class can be saved as image files.

#### School

Write on teaching material and have remote lessons without any additional equipment.