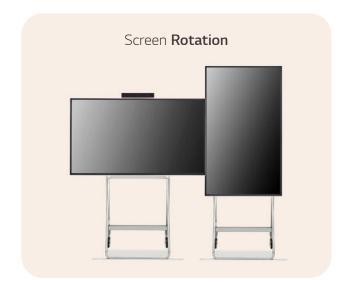

### Screen Rotation and Adjustable Height

The One:Quick Flex supports screen rotation when using the dedicated stand, which can be widely used by being turned vertically or horizontally according to the content ratio. Moreover, the height of the stand can be adjusted to meet the posture or height of the user.

- \* Stands are sold separately.
- \* To use it vertically, users can rotate counter clockwise, and vice versa to switch back to landscape mode.
- \* Some apps may not support vertical view mode.