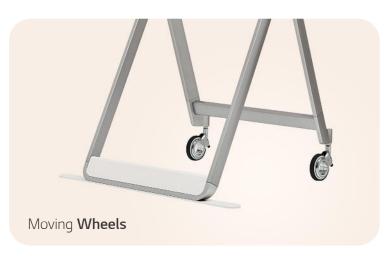

### Easy Transport with a Movable Stand

The One:Quick Flex can be used anywhere indoors where it can be moved by wheels. From a private office to a public lounge, it plays various roles according to each need such as video conferencing, design demo, collaboration, etc.