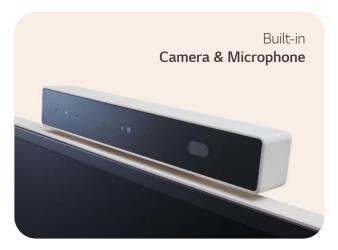

### All-in-One Display for Simple and Quick Video Call

With LG One:Quick Flex's 43-inch all-in-one display-complete with built-in camera, microphones and speakers-there's no need to stress over online meetings and calls and no more inconvenience of connecting to and setting up video conferencing.