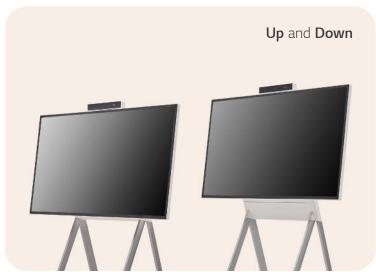

### Screen Rotation and Adjustable Height

The One:Quick Flex supports screen rotation when using the dedicated stand, which can be widely used by being turned vertically or horizontally according to the content ratio. Moreover, the height of the stand can be adjusted to meet the posture or height of the user.

- \* Stands are sold separately.
- \* To use it vertically, users can rotate counter clockwise, and vice versa to switch back to landscape mode.
- \* Some apps may not support vertical view mode.