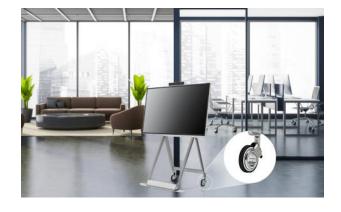

### Easy Transport with a Movable Stand

The One:Quick Flex can be used anywhere indoors where it can be moved by wheels. From a private office to a public lounge, it plays various roles according to each need such as video conferencing, design demo, collaboration, etc.

- \* Stands are sold separately.
- \* The product needs to be plugged into the appropriate power source to operate