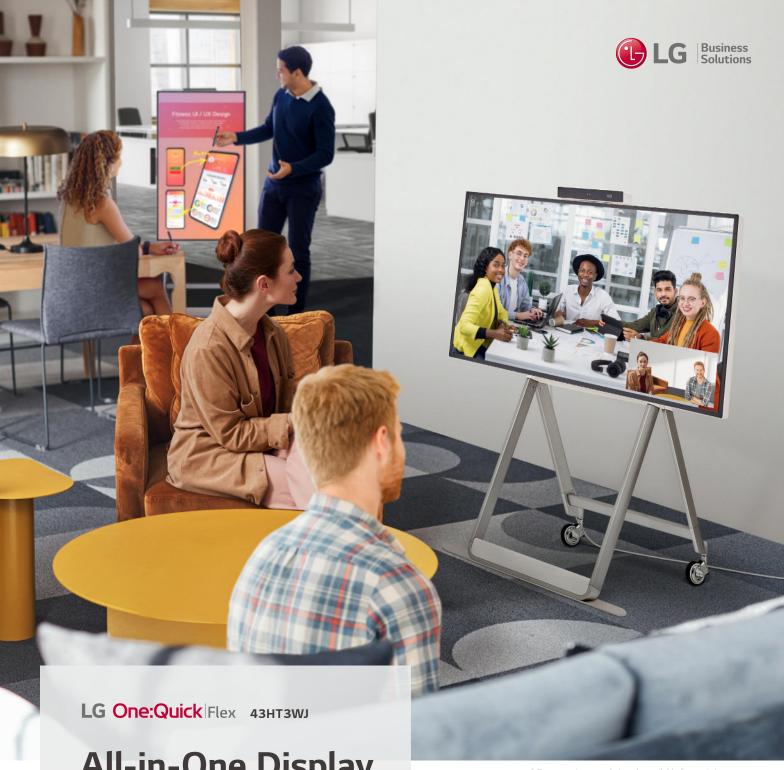

All-in-One Display

for Effective Collaboration

reddot winner 2022

### All-in-One Display for Simple and Quick Video Call

With LG One:Quick Flex's 43-inch all-in-one display-complete with built-in camera, microphones and speakers-there's no need to stress over online meetings and calls and no more inconvenience of connecting to and setting up video conferencing.

### Easy Transport with a Movable Stand

The One:Quick Flex can be used anywhere indoors where it can be moved by wheels. From a private office to a public lounge, it plays various roles according to each need such as video conferencing, design demo, collaboration, etc.