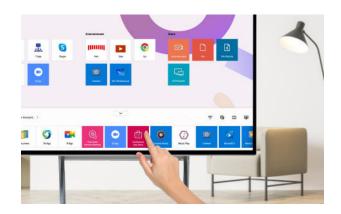

# Intuitive UX and Excellent Expandability

The touch-based UX of One:Quick Flex is designed to be similar to the mobile touch UX, making it easy to use. Also, the operating system based on Windows makes it easy for the user to install and run programs they want through a huge library of applications and tools.