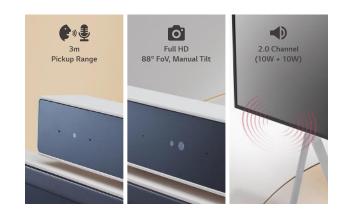

### PRODUCT INFORMATION

| 43H13WJ           |                                     |
|-------------------|-------------------------------------|
| Screen Size       | 43"                                 |
| Native Resolution | 4K Ultra HD (3,840 × 2,160)         |
| Brightness        | 350 nit                             |
| Orientation       | Landscape / Portrait                |
| Touch             | In-cell Touch (Max. 10 Points)      |
| Camera            | 2K Full HD (1,920 × 1,080), 88° FoV |
| Audio             | 2.0 Channel (10W + 10W)             |
| Microphone        | 2ea Array (3m Pickup Range)         |
| Operating System  | Windows 10 IoT Enterprise (Basic)   |

### All-in-One Display for Simple and Quick Video Call

With LG One:Quick Flex's 43-inch all-in-one display-complete with built-in camera, microphones and speakers-there's no need to stress over online meetings and calls and no more inconvenience of connecting to and setting up video conferencing.