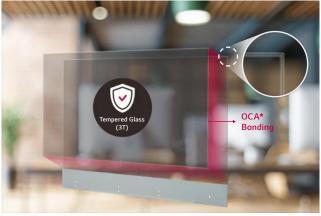

### **Protective Tempered Glass**

Touching a display directly can cause damage or scratches. The tempered front glass protects product from such external impacts and its anti-shatter glass is designed to minimize customers' injuries.

\* Image shown is for illustrative purpose only.

<sup>\*</sup> Optically Clear Adhesive

 $<sup>\</sup>ensuremath{^{\star}}$  Installation accessories are not supplied by LG.