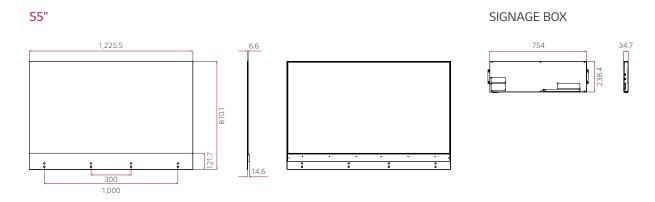

| 1,920 × 1,080 (FHD)                            |
|                   | Brightness                                                                                            | 150/400 nit<br>(APL 100% / 25%, Without Glass) |
|                   | Transparency                                                                                          | 38%                                            |
| Jack<br>Interface | HDMI (1), DP In/Out (1), IR In (1),<br>RJ45 In/Out (1), USB 2.0 (2), RS232C In/Out (1), Audio Out (1) |                                                |
| Accessory         | 3 M MCX / Harness Cables, etc.                                                                        |                                                |

## **DIMENSION**

(unit: mm)



# CONNECTIVITY SIGNAGE BOX

#### Rear



 $\star$  Dimensions & Jack Panels may differ from the above image, so please contact LG sales team to verify before ordering.