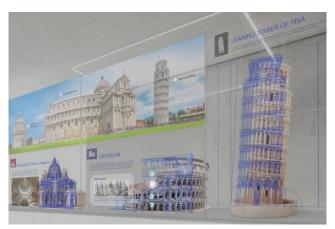

#### High Transparency

LG's OLED technology makes the Transparent OLED Signage have slimmer structure without backlight unit nor a liquid crystal layer, achieving high transparency of 38%\* much higher than conventional LCD transparent displays (10%\*\*). While clearly showing objects behind the screen, it overlays the relevant information right before them.

\* Image shown is for illustrative purpose only.