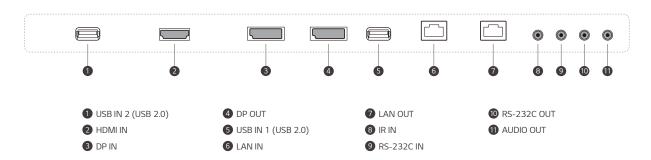

# CONNECTIVITY SIGNAGE BOX

#### Rear

 $\star$  Dimensions & Jack Panels may differ from the above image, so please contact LG sales team to verify before ordering.

#### 55EW5G-V

| Panel             | Screen Size                                                                                           | 55"                                            |
|-------------------|-------------------------------------------------------------------------------------------------------|------------------------------------------------|
|                   | Panel Technology                                                                                      | OLED                                           |
|                   | Native Resolution                                                                                     | 1,920 × 1,080 (FHD)                            |
|                   | Brightness                                                                                            | 150/400 nit<br>(APL 100% / 25%, Without Glass) |
|                   | Transparency                                                                                          | 38%                                            |
| Jack<br>Interface | HDMI (1), DP In/Out (1), IR In (1),<br>RJ45 In/Out (1), USB 2.0 (2), RS232C In/Out (1), Audio Out (1) |                                                |
| Accessory         | 3 M MCX / Harness Cables, etc.                                                                        |                                                |