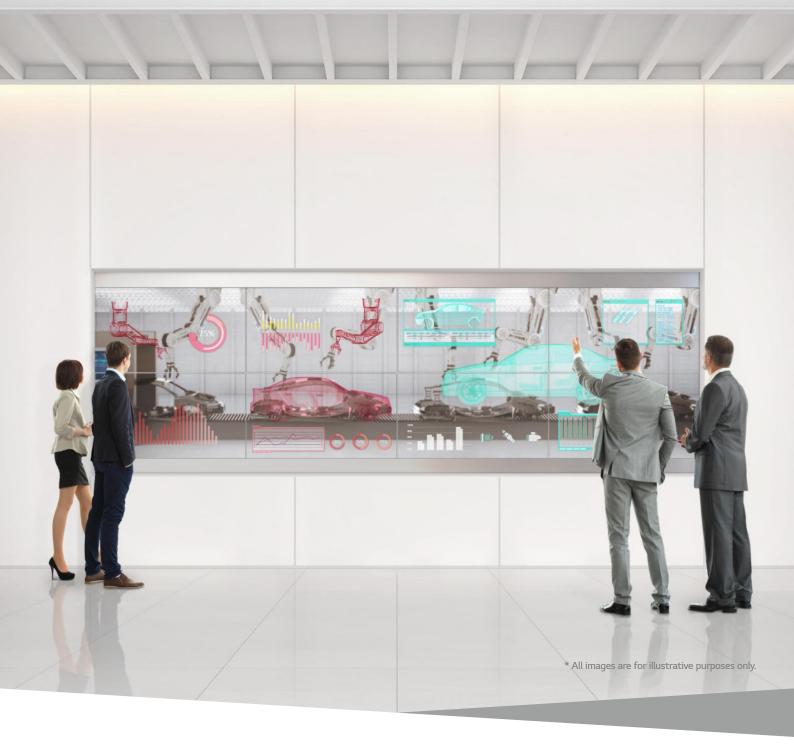

# See the unseen, LG Transparent OLED

LG Transparent OLED Signage offers new ways to communicate visually and opens up a whole new level of creativity that even conventional digital signage cannot offer.

## Expandable Design (2×N Tiling)

LG Transparent OLED Signage is designed as a semi-assembled display, meaning you can install it in various ways to fit into existing structures and spaces. With a variety of forms of installation\*, it can complement any venue in which it is installed.