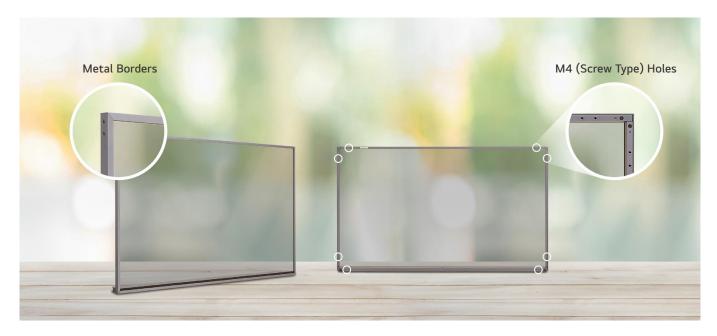

## Convenience of Installation & Stability

This product offers ease and stability during installation thanks to its metal borders and structure. In other words, the metal border applied to the bezel areas enhances the product's rigidity. Additionally, M4 (screw type) holes, which are widely used globally, are incorporated into all rear corners to facilitate installation.

<sup>\*</sup> Screws are not supplied.