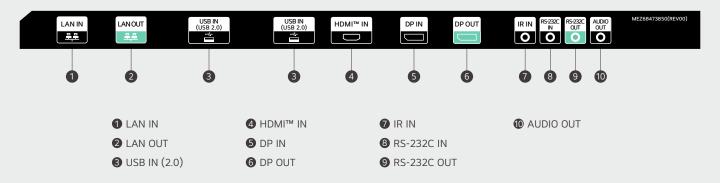

ance openness and aesthetics.



## Convenience of Installation & Stability

This product offers ease and stability during installation thanks to its metal borders and structure. In other words, the metal border applied to the bezel areas enhances the product's rigidity. Additionally, M4 (screw type) holes, which are widely used globally, are incorporated into all rear corners to facilitate installation.

<sup>\*</sup> Screws are not supplied.



# **Usage Scenes**

Experience the marvel of LG's state-of-the-art Transparent OLED Signage, designed for use in various spaces. This product breaks down the barriers between the screen and reality, seamlessly connecting different spaces, objects, and people.

\* All images are for illustrative purposes only.

#### CONNECTIVITY

#### SIGNAGE BOX