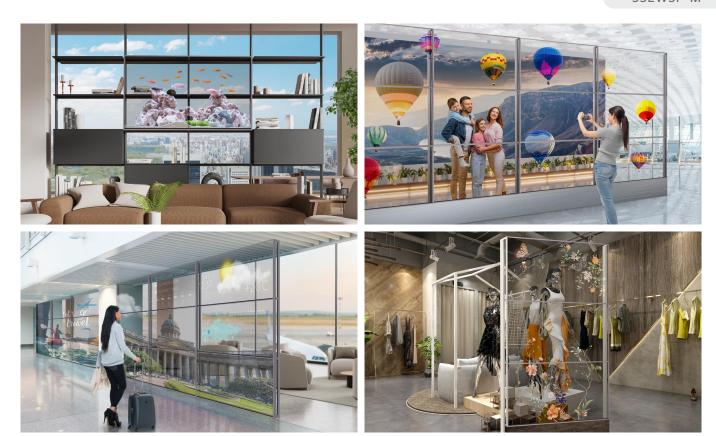

# **Usage Scenes**

Experience the marvel of LG's state-of-the-art Transparent OLED Signage, designed for use in various spaces. This product breaks down the barriers between the screen and reality, seamlessly connecting different spaces, objects, and people.

\* All images are for illustrative purposes only.