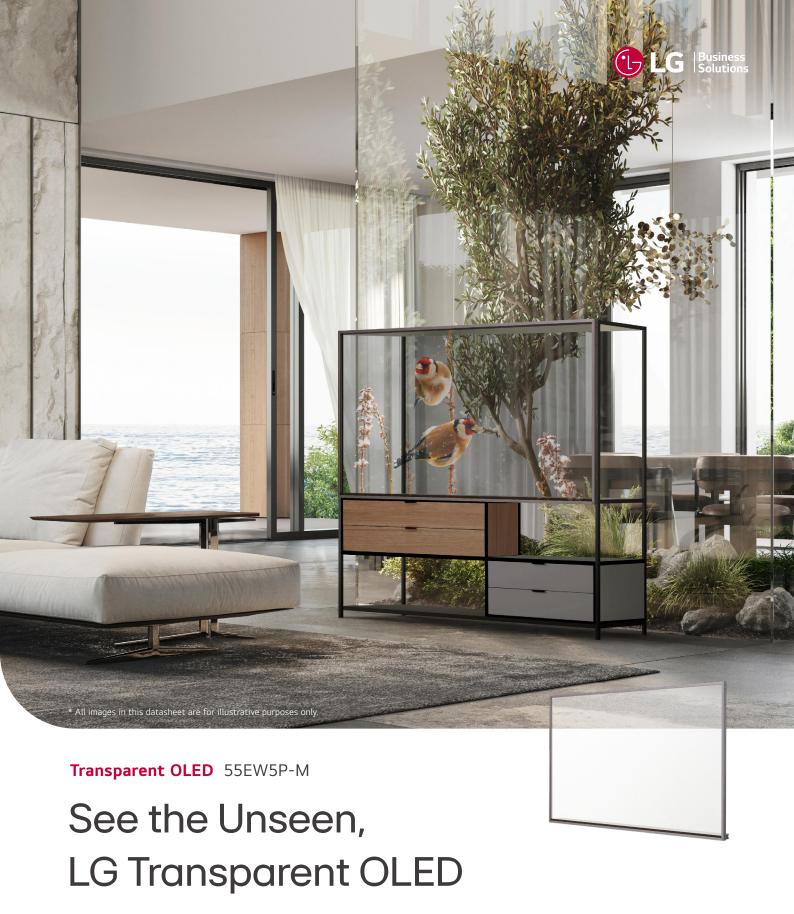

### **High Transparency**

LG's OLED technology enables the Transparent OLED Signage to have a sleek design without the need for a backlight unit or liquid crystal layer, achieving an impressive 43%\* transparency. It clearly displays objects behind the screen while overlaying relevant information right in front of them.

## Sleek Elegance in Transparency

Connecting spaces and adding a sense of openness, this transparent display boasts a beautiful design that complements high-end furniture and luxurious interiors. Its clean metal finish allows for easy installation on furniture, walls, or practically any desired location.