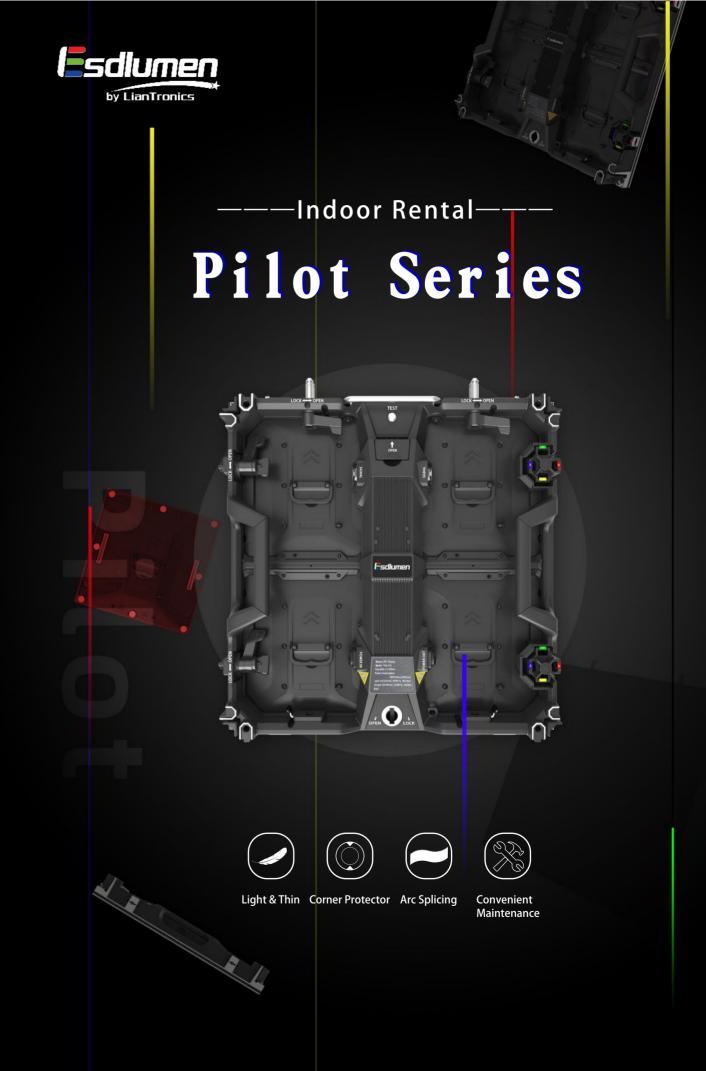

# Indoor Rental LED Display—Pilot Series

- 1. Light weight design, quick installation
- 2. Arc design, seamless splicing
- 3. Patented structure, higher protection
- 4. Convenient maintenance, independent operation

Light & Thin Corner Protector Arc Splicing

Convenient

#### Light weight design, quick installation

Equipped with auxiliary installation structure, magnetic attraction fast lock, single-person installation.

Module: 250\*250mm

## Arc design, seamless splicing

Cabinet with high precision angle lock, can be assembled into straight screen, curved surface.

## Patent structure, higher protection

Corner protector design, solve the problem of lamp damage during transportation and installation.

### Convenient maintenance, independent operation

Module and power box can be maintained separately without interference.