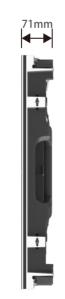

Pilot Series Indoor Rental

|                                  |                                       | Pilot Series Parameter |
|----------------------------------|---------------------------------------|------------------------|
| Module Main Technical Parameters | Model                                 | Pilot 2.6              |
|                                  | Pixel Pitch (mm)                      | 2.6                    |
|                                  | Physical Density (dot/ m²)            | 147456                 |
|                                  | LED Type                              | SMD1515/SMD2121        |
|                                  | Module Size (mm*mm)                   | 250*250                |
|                                  | Viewing Angle (Deg)                   | 140° (H)/140° (V)      |
|                                  | Brightness (nits)                     | 800-1000               |
|                                  | Gray Scale (bit)                      | 14                     |
|                                  | Refresh Rate (Hz)                     | 1920                   |
|                                  | Cabinet max. Power Consumption (W)    | 170                    |
|                                  | Cabinet average Power Consumption (W) | 70                     |
|                                  | Cabinet Size(mm*mm*mm)                | 500*500*71             |
|                                  | Cabinet Weight (±0.25kg)              | 7.7                    |
|                                  | Input Voltage (AC)                    | 100-240V               |
|                                  | Working Temperature (°C)              | -20~+60                |
|                                  | Working Humidity (RH)                 | 10%-90%                |
|                                  | Ingress Protection                    | IP20                   |
|                                  | Working life                          | 50000H                 |