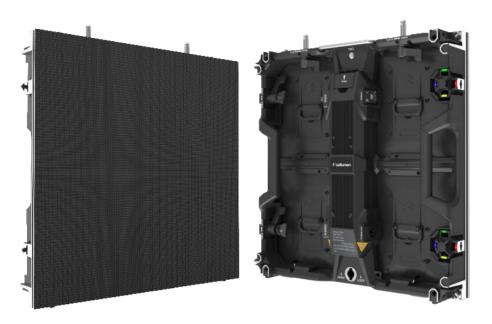

# Indoor Rental LED Display—Pilot Series

- 1. Light weight design, quick installation
- 2. Arc design, seamless splicing
- 3. Patented structure, higher protection
- 4. Convenient maintenance, independent operation

#### Light weight design, quick installation

Equipped with auxiliary installation structure, magnetic attraction fast lock, single-person installation.

Module: 250\*250mm

## Arc design, seamless splicing

Cabinet with high precision angle lock, can be assembled into straight screen, curved surface.

## Patent structure, higher protection

Corner protector design, solve the problem of lamp damage during transportation and installation.

### Convenient maintenance, independent operation

Module and power box can be maintained separately without interference.