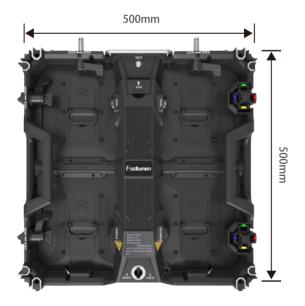

Pilot Series Indoor Rental

|                                  |                                       | Pilot Series Parameter |
|----------------------------------|---------------------------------------|------------------------|
| Module Main Technical Parameters | Model                                 | Pilot 2.6              |
|                                  | Pixel Pitch (mm)                      | 2.6                    |
|                                  | Physical Density (dot/ m²)            | 147456                 |
|                                  | LED Type                              | SMD1515/SMD2121        |
|                                  | Module Size (mm*mm)                   | 250*250                |
|                                  | Viewing Angle (Deg)                   | 140° (H)/140° (V)      |
|                                  | Brightness (nits)                     | 800-1000               |
|                                  | Gray Scale (bit)                      | 14                     |
|                                  | Refresh Rate (Hz)                     | 1920                   |
|                                  | Cabinet max. Power Consumption (W)    | 170                    |
|                                  | Cabinet average Power Consumption (W) | 70                     |
|                                  | Cabinet Size(mm*mm*mm)                | 500*500*71             |
|                                  | Cabinet Weight (±0.25kg)              | 7.7                    |
|                                  | Input Voltage (AC)                    | 100-240V               |
|                                  | Working Temperature (°C)              | -20~+60                |
|                                  | Working Humidity (RH)                 | 10%-90%                |
|                                  | Ingress Protection                    | IP20                   |
|                                  | Working life                          | 50000H                 |