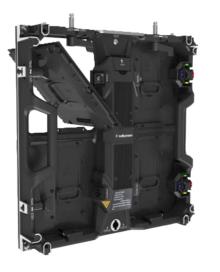

# Indoor Rental LED Display—Pilot Series

- 1. Light weight design, quick installation
- 2. Arc design, seamless splicing
- 3. Patented structure, higher protection
- 4. Convenient maintenance, independent operation

#### Light weight design, quick installation

Equipped with auxiliary installation structure, magnetic attraction fast lock, single-person installation.

Module: 250\*250mm

## Arc design, seamless splicing

Cabinet with high precision angle lock, can be assembled into straight screen, curved surface.

## Patent structure, higher protection

Corner protector design, solve the problem of lamp damage during transportation and installation.

### Convenient maintenance, independent operation

Module and power box can be maintained separately without interference.