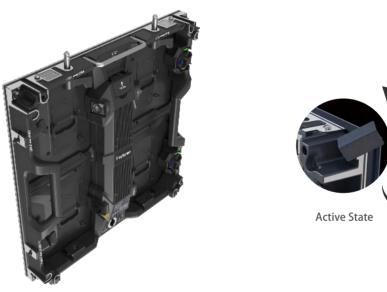

## Patent structure, higher protection

Corner protector design, solve the problem of lamp damage during transportation and installation.

### Convenient maintenance, independent operation

Module and power box can be maintained separately without interference.