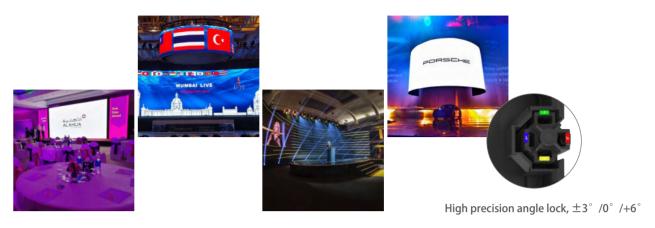

#### **Application Reference**

E-mail: service@liantronics.com

## Arc design, seamless splicing

Cabinet with high precision angle lock, can be assembled into straight screen, curved surface.