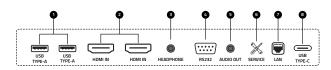

alian, Polish, Arabic |
| Features | HDR/EMMC/Low blue light/Dolby/DTS                                          |

# Optical Parameter

| Brightness                                  | 100~600 Nits Adjustable  |
|---------------------------------------------|--------------------------|
| Contrast Ratio                              | 5,000 : 1                |
| Visual Viewing Angle (H x V)                | 150° x 140°              |
| Brightness Uniformity                       | 95%                      |
| Color Uniformity                            | ± 0.003 Cx,Cy            |
| Processing Depth                            | 16 bits                  |
| Color Temperature - Default<br>(Adjustable) | 9300 K (2,000 ~ 9,300 K) |

# Controller

| Embedded |  |
|----------|--|

# Connectivity







# Display Dimensions