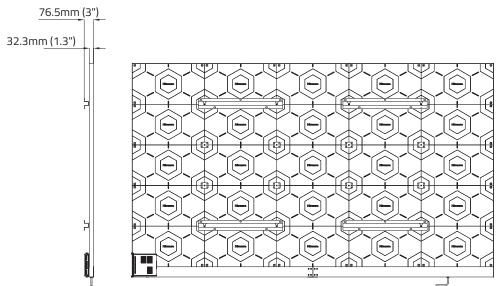

# Physical Parameter

| Pixel Pitch                                  | 1.5625 mm                                                                            |
|----------------------------------------------|--------------------------------------------------------------------------------------|
| Pixel Configuration                          | 3 in one SMD                                                                         |
| Screen Resolution (W x H)                    | 1920x1080                                                                            |
| Module Dimensions (W x H)                    | 150x337.5mm (5.9x13.3 lnch)                                                          |
| No. of Modules Per Screen (W × H)            | 20 x 5 (Total 100 Pcs LED Modules)                                                   |
| Screen Dimensions (W x H x D)                | 3004x1774.5x32.3mm - with Screen Frame<br>(118.3x69.9x1.27 lnch - with Screen Frame) |
| Cabinet Dimensions (W $\times$ H $\times$ D) | 600x337.5x29.3mm (23.6x13.3x1.15 lnch)                                               |
| Weight (per Cabinet/per Screen)              | 4Kg / 110Kg (8.82 lbs/ 242.55 lbs)                                                   |
| Pixel Density                                | 409,600 pixels/m2                                                                    |
| Flatness Of Cabinet                          | ± 0.05 mm                                                                            |
| Cabinet Material                             | Die-cast Aluminum                                                                    |
| Gray Level                                   | 14 bits                                                                              |
| Aspect Ratio                                 | 16:9                                                                                 |
| Service Access                               | Front                                                                                |