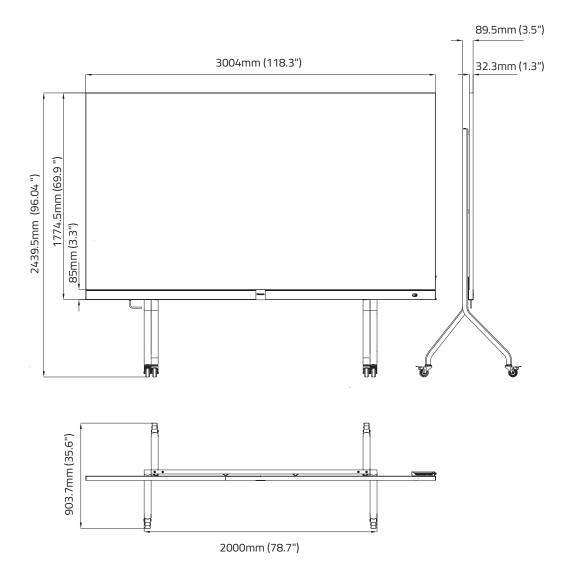

# Physical Parameter

| Pixel Pitch                                  | 1.5625 mm                                                                            |
|----------------------------------------------|--------------------------------------------------------------------------------------|
| Pixel Configuration                          | 3 in one SMD                                                                         |
| Screen Resolution (W x H)                    | 1920x1080                                                                            |
| Module Dimensions (W x H)                    | 150x337.5mm (5.9x13.3 lnch)                                                          |
| No. of Modules Per Screen (W × H)            | 20 x 5 (Total 100 Pcs LED Modules)                                                   |
| Screen Dimensions (W x H x D)                | 3004x1774.5x32.3mm - with Screen Frame<br>(118.3x69.9x1.27 lnch - with Screen Frame) |
| Cabinet Dimensions (W $\times$ H $\times$ D) | 600x337.5x29.3mm (23.6x13.3x1.15 lnch)                                               |
| Weight (per Cabinet/per Screen)              | 4Kg / 110Kg (8.82 lbs/ 242.55 lbs)                                                   |
| Pixel Density                                | 409,600 pixels/m2                                                                    |
| Flatness Of Cabinet                          | ± 0.05 mm                                                                            |
| Cabinet Material                             | Die-cast Aluminum                                                                    |
| Gray Level                                   | 14 bits                                                                              |
| Aspect Ratio                                 | 16:9                                                                                 |
| Service Access                               | Front                                                                                |