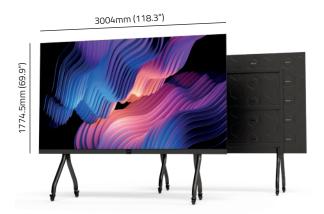

# Physical Parameter

| Pixel Pitch                                  | 1.5625 mm                                                                            |
|----------------------------------------------|--------------------------------------------------------------------------------------|
| Pixel Configuration                          | 3 in one SMD                                                                         |
| Screen Resolution (W x H)                    | 1920x1080                                                                            |
| Module Dimensions (W x H)                    | 150x337.5mm (5.9x13.3 lnch)                                                          |
| No. of Modules Per Screen (W × H)            | 20 x 5 (Total 100 Pcs LED Modules)                                                   |
| Screen Dimensions (W x H x D)                | 3004x1774.5x32.3mm - with Screen Frame<br>(118.3x69.9x1.27 lnch - with Screen Frame) |
| Cabinet Dimensions (W $\times$ H $\times$ D) | 600x337.5x29.3mm (23.6x13.3x1.15 lnch)                                               |
| Weight (per Cabinet/per Screen)              | 4Kg / 110Kg (8.82 lbs/ 242.55 lbs)                                                   |
| Pixel Density                                | 409,600 pixels/m2                                                                    |
| Flatness Of Cabinet                          | ± 0.05 mm                                                                            |
| Cabinet Material                             | Die-cast Aluminum                                                                    |
| Gray Level                                   | 14 bits                                                                              |
| Aspect Ratio                                 | 16:9                                                                                 |
| Service Access                               | Front                                                                                |