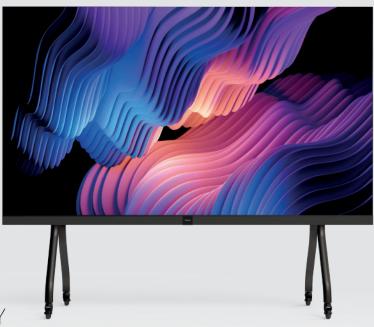

# 136" LED ALL-IN-ONE DISPLAY

Create the ultimate immersive AV experience for your boardroom with the Hisense All-In-One LED display. Equipped with Hisense's unique ASIC picture quality solution for precision dimming it controls each LED pixel to accurately express brightness and chromaticity information. Delivering vivid detail and unrivalled colour depth, the All-in-one 136" LED display will provide finishing touch to any quality meeting space.

#### Simple Precise Design

Industrial aesthetic minimalist integrated design. The thinnest lightweight body at only 27.8mm means occupying less space for the display. An ultra-narrow bezel, 95% screen ratio and elegant design of wall bracket and mobile cart.