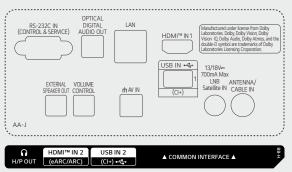

ace and efficiently manages all TVs in the room.

 $\ensuremath{^{\star}}$  Some features may not be supported based on PCD versions.



## Pro:Idiom

Digital Rights Management (DRM) technology provides access to premium content to help assure rapid and broad deployment of HDTV and other high-value digital content.



# Instant On

The high speed loading system enables users to enjoy content immediately after turning on the TV.



# EzManager

EzManager provides a convenient installation function for automatically set up Pro:Centric TV settings without the extra effort of configuration. Auto-installation requires 1-3 minutes while manual installation requires 3-5 minutes.

\* All images are for illustrative purposes only.

## CONNECTIVITY

#### 32" (32LN661HBLA)



#### 24" (24LN661HBLD)



#### 27" (27LN661H0LA)