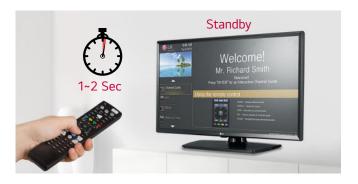

# Instant On

The high speed loading system enables users to enjoy content immediately after turning on the TV.