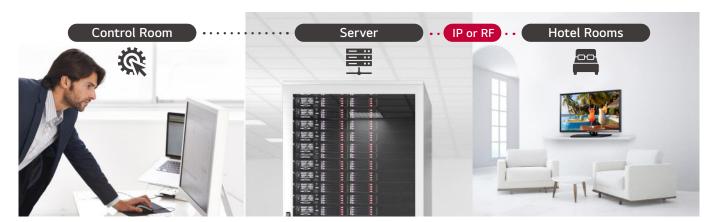

## Pro:Centric Direct

The hotel content management solution Pro:Centric Direct offers easy and simple editing tools, making it easy to perform service and IP network-based remote management. The Pro:Centric Direct solution enables users to edit their interface easily by providing customized interface and efficiently manages all TVs in the room.