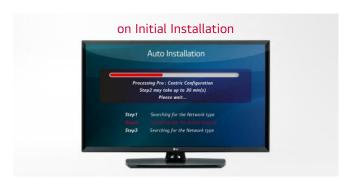

# EzManager

EzManager provides a convenient installation function for automatically set up Pro:Centric TV settings without the extra effort of configuration. Auto-installation requires 1-3 minutes while manual installation requires 3-5 minutes.