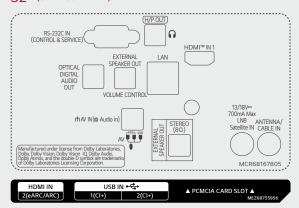

roviding customized interface and efficiently manages all TVs in the room.

 $\ensuremath{^{\star}}$  Some features may not be supported based on PCD versions.



## Pro:Idiom

Digital Rights Management (DRM) technology provides access to premium content to help assure rapid and broad deployment of HDTV and other high-value digital content.



# Instant On

The high speed loading system enables users to enjoy content immediately after turning on the TV.



# EzManager

EzManager provides a convenient installation function for automatically set up Pro:Centric TV settings without the extra effort of configuration. Auto-installation requires 1-3 minutes while manual installation requires 3-5 minutes.

\* All images are for illustrative purposes only.

## CONNECTIVITY

#### 32" (32LN661HBLA)



#### 24" (24LN661HBLD)



#### 27" (27LN661H0LA)