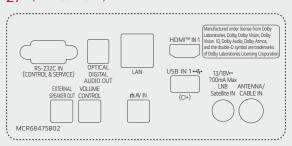

s all TVs in the room.

 $\ensuremath{^{\star}}$  Some features may not be supported based on PCD versions.



## Pro:Idiom

Digital Rights Management (DRM) technology provides access to premium content to help assure rapid and broad deployment of HDTV and other high-value digital content.



# Instant On

The high speed loading system enables users to enjoy content immediately after turning on the TV.



# EzManager

EzManager provides a convenient installation function for automatically set up Pro:Centric TV settings without the extra effort of configuration. Auto-installation requires 1-3 minutes while manual installation requires 3-5 minutes.

\* All images are for illustrative purposes only.

## CONNECTIVITY

#### 32" (32LN661HBLA)



#### 24" (24LN661HBLD)



#### 27" (27LN661H0LA)