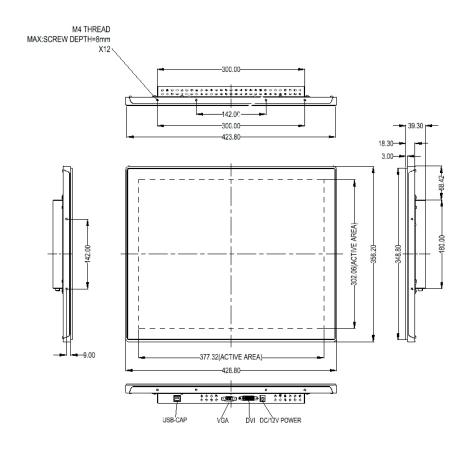

ge of commercial and industrial applications. Featuring an molded front bezel to control dust and liquids, VGA/DVI video along with VESA and or flange mount capability, the Mimo Open Frame family make the most of your digital world.

#### Features:

- 1280 x 1024 Resolution
- 5:4 Aspect Ratio
- 1000:1 Contrast Ratio
- 250 cd/m2 Brightness
- 89/89/89/89 Wide Viewing Angle
- VESA (75 mm & 100 mm) and Flange Mounting Options
- Touch Screen Optional (M19024C-OF)
  - 10 point Capacitive (PCAP) Touch Sensor
  - Windows 8 Plug & Play Touch Controller, USB
- Non-touch version has 2.4mm chemically strengthened glass in place of the PCAP sensor for added durability

### **Applications:**

- Kiosk
- Gaming/Amusement
- Industrial Automation
- POP/POI



# **Dimensions and Mechanical Specifications**





### **Mimo Monitors**

743 Alexander Rd. Suite 15 Princeton, NJ 08540

info@mimomonitors.com

Sales: 1-855-YES-MIMO (937-6466)