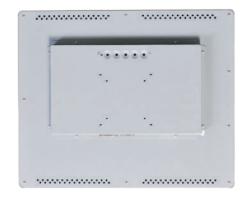

## 19" Open Frame Display

Designed for demanding environments, The Mimo 19" Open Frame series delivers a long life cycle, high resolution touch experience to a wide range of commercial and industrial applications. Featuring an molded front bezel to control dust and liquids, VGA/DVI video along with VESA and or flange mount capability, the Mimo Open Frame family make the most of your digital world.

#### Features:

- 1280 x 1024 Resolution
- 5:4 Aspect Ratio
- 1000:1 Contrast Ratio
- 250 cd/m2 Brightness
- 89/89/89/89 Wide Viewing Angle
- VESA (75 mm & 100 mm) and Flange Mounting Options
- Touch Screen Optional (M19024C-OF)
  - 10 point Capacitive (PCAP) Touch Sensor
  - Windows 8 Plug & Play Touch Controller, USB
- Non-touch version has 2.4mm chemically strengthened glass in place of the PCAP sensor for added durability