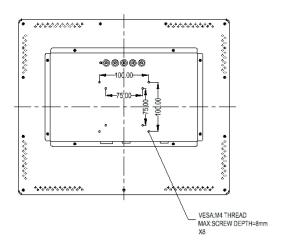

of commercial and industrial applications. Featuring an molded front bezel to control dust and liquids, VGA/DVI video along with VESA and or flange mount capability, the Mimo Open Frame family make the most of your digital world.

#### Features:

- 1280 x 1024 Resolution
- 5:4 Aspect Ratio
- 1000:1 Contrast Ratio
- 250 cd/m2 Brightness
- 89/89/89/89 Wide Viewing Angle
- VESA (75 mm & 100 mm) and Flange Mounting Options
- Touch Screen Optional (M19024C-OF)
  - 10 point Capacitive (PCAP) Touch Sensor
  - Windows 8 Plug & Play Touch Controller, USB
- Non-touch version has 2.4mm chemically strengthened glass in place of the PCAP sensor for added durability

### **Applications:**

- Kiosk
- Gaming/Amusement
- Industrial Automation
- POP/POI



# **Dimensions and Mechanical Specifications**





### **Mimo Monitors**

743 Alexander Rd. Suite 15 Princeton, NJ 08540

info@mimomonitors.com

Sales: 1-855-YES-MIMO (937-6466)