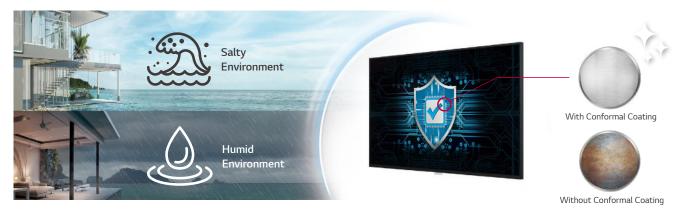

### **Conformal Coating**

In various places the UH5J-H series is unable to avoid exposure to environments containing dust, humidity, etc. which may hamper performance over time. The conformal coating on power board reduces these risks by protecting UH5J-H series from salt, dust, iron powder, humidity, etc.