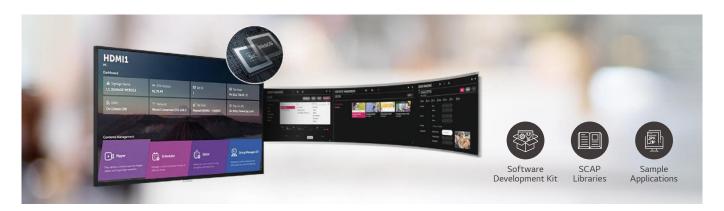

# High-Performance with webOS

LG webOS platform enhances user convenience with intuitive GUI and simple app development tools.

### Mobile Content Management

You can create a store profile and get template recommendations using the Promota\* app. Users can customize templates as needed and easily create and manage content not only on PCs but also on mobile devices.