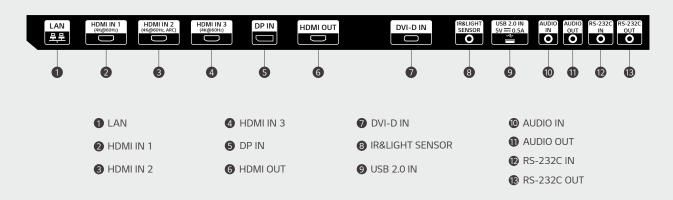

#### CONNECTIVITY

<sup>\*</sup> Jack Panels may differ from the above image, so please contact LG sales team to verify before ordering.