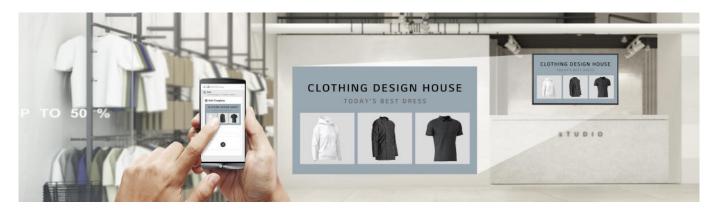

### Mobile Content Management

You can create a store profile and get template recommendations using the Promota\* app. Users can customize templates as needed and easily create and manage content not only on PCs but also on mobile devices.

- \* LG Promota is can be downloaded from the App Store and Google Play store. (Not available for Europe/CIS Region)
- \* In Korea, the name is not Promota, but Mustard.