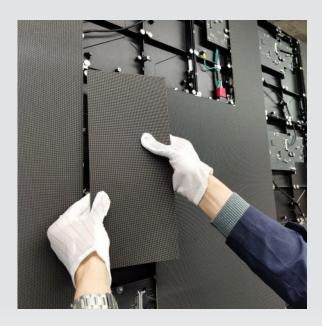

## **Quick Installation & Easy Maintenance**

Complete installation within 1.5 hours for 2 persons with a fully automated configuration setup. Full front installation and maintenance helps to minimise installation space. 100 pieces in total, save installation time and reduce the possibilities of damage during installation

## **Quick Installation and Easy Maintenance**

Factory pre-assembly. Installation within 1.5 hours for 2 persion. Auto configuration setup. Full front installation, maintenance, save the installation space.