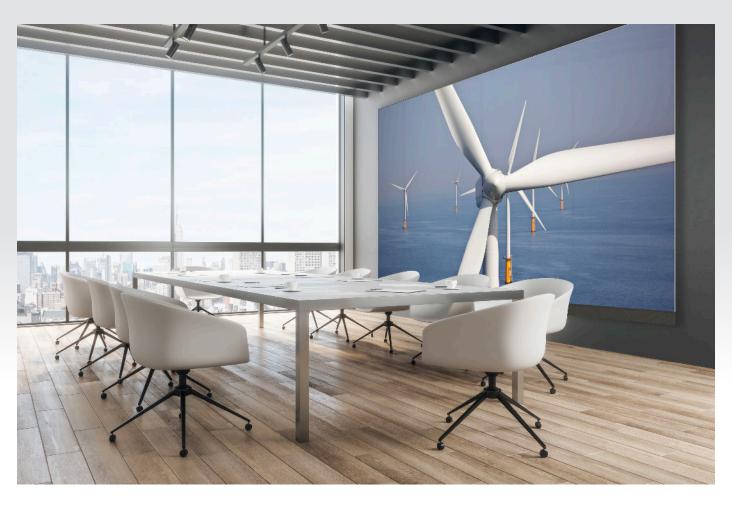

## **Meeting room**

Huge screen clear display, support for multi-person teleconference, thinner body does not take up space, making the meeting office more convenient.

## **Expert Conference Room**

Huge picture clear display, high reliability of the product, life expectancy of more than 100,000 hours.