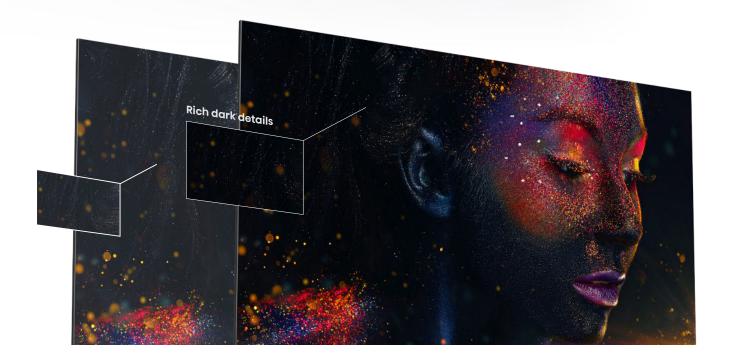

#### **HDR**

Low brightness dimming being capable to show rich dark details. Show more details of the image via richer color peformance and brightness adjustment, and enhance color levels with consistent color saturation and detail, more vividly viewing experience whatever you're watching.