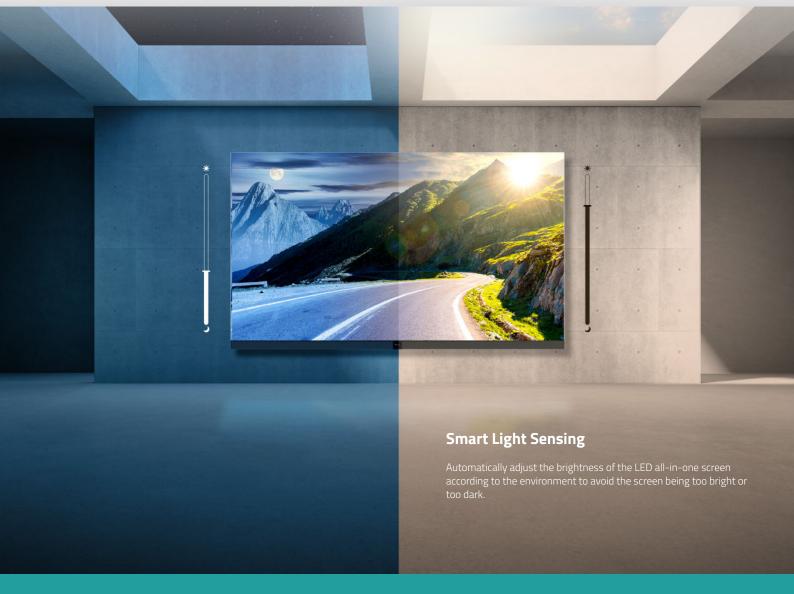

#### **Smart Display**

Automatically adjust the brightness of the LED all-in-one screen according to the environment and all-round monitoring of the screen status. Up to three intelligent screen casting methods.