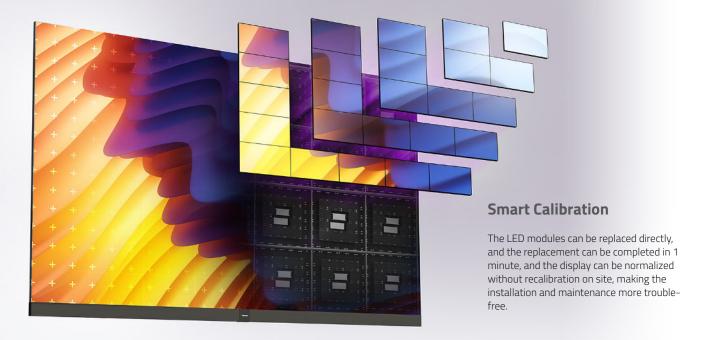

## **Quick Installation & Easy Maintenance**

Complete installation within 1.5 hours for 2 persons with a fully automated configuration setup. Full front installation and maintenance helps to minimise installation space. 100 pieces in total, save installation time and reduce the possibilities of damage during installation

## **Quick Installation and Easy Maintenance**

Factory pre-assembly. Installation within 1.5 hours for 2 persion. Auto configuration setup. Full front installation, maintenance, save the installation space.