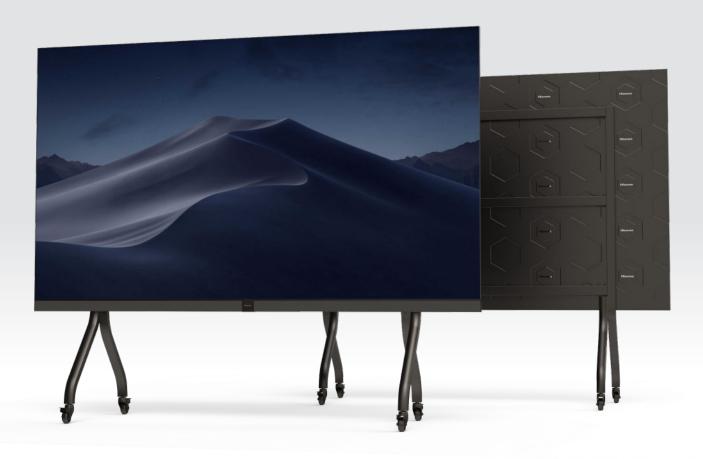

## **Simple Precise Design**

Industrial aesthetic minimalist integrated design. The thinnest lightweight body at only 27.8mm means occupying less space for the display. An ultra-narrow bezel, 95% screen ratio and elegant design of wall bracket and mobile cart.

## **Simply Precise Design**

Industrial aesthetic minimalist integrated design, the thinnest body only 27.8mm, occupying less space.Lightweight body, Ultra-narrow bezel, 95% screen ratio; Elegant design of wall bracket and mobile cart.

## **Quick Installation and Easy Maintenance**

Factory pre-assembly. Installation within 1.5 hours for 2 persion. Auto configuration setup. Full front installation, maintenance, save the installation space.