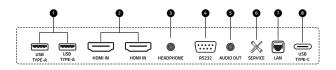

|
| Language | Chinese/English(Defalt)/ French,<br>German, Spanish, Italian, Polish, Arabic |
| Features | HDR/EMMC/Low blue light/Dolby/DTS                                            |

## Optical Parameter

| Brightness                   | 100~600 Nits Adjustable  |
|------------------------------|--------------------------|
| Contrast Ratio               | 5,000 : 1                |
| Visual Viewing Angle (H x V) | 150° x 140°              |
| Brightness Uniformity        | 95%                      |
| Color Uniformity             | ± 0.003 Cx,Cy            |
| Processing Depth             | 16 bits                  |
| Color Temperature - Default  | 9300 K (2,000 ~ 9,300 K) |

## Controller

| Embedded |
|----------|
|          |

## Connectivity