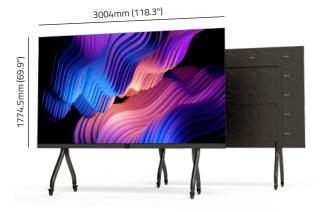

## Physical Parameter

| Pixel Pitch                                  | 1.5625 mm                                                                        |
|----------------------------------------------|----------------------------------------------------------------------------------|
| Pixel Configuration                          | 3 in one SMD                                                                     |
| Screen Resolution (W x H)                    | 1920x1080                                                                        |
| Module Dimensions (W x H)                    | 150x337.5mm (5.9x13.3 lnch)                                                      |
| No. of Modules Per Screen (W × H)            | 20 x 5 (Total 100 Pcs LED Modules)                                               |
| Screen Dimensions (W x H x D)                | 3004x1774.5x32.3mm with Screen Frame<br>(118.3x69.9x1.27 Inch with Screen Frame) |
| Cabinet Dimensions (W $\times$ H $\times$ D) | 600x337.5x29.3mm (23.6x13.3x1.15 Inch)                                           |
| Weight (per Cabinet/per Screen)              | 4Kg / 110Kg ( 8.82 lbs/ 242.55 lbs)                                              |
| Pixel Density                                | 409,600 pixels/m2                                                                |
| Flatness Of Cabinet                          | ± 0.05 mm                                                                        |
| Cabinet Material                             | Die-cast Aluminum                                                                |
| Gray Level                                   | 14 bits                                                                          |
| Aspect Ratio                                 | 16:9                                                                             |
| Service Access                               | Front                                                                            |